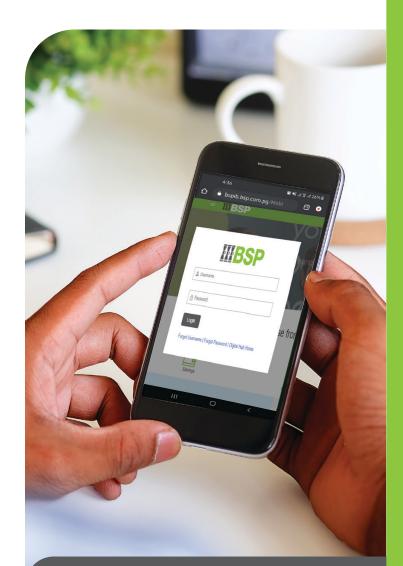

# Do your banking securely online.

BSP Internet Banking is an internet based service that provides you access to your bank account(s) 24 hours, 7 days a week.

#### How to Log in

- 1. Go to the BSP website: www.bsp.com.pg
- 2. Click on the Login tab
- 3. Enter your Username and Password to login.