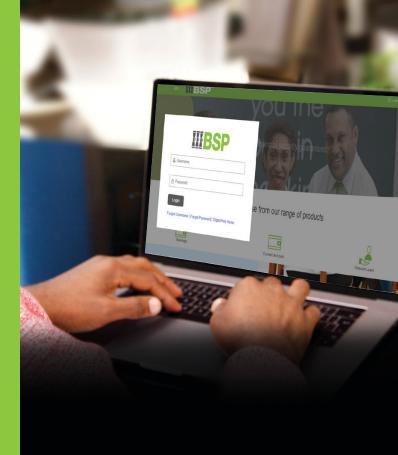

# Do your banking securely online.

BSP Internet Banking is an internet based service that provides you access to your bank account(s) 24 hours, 7 days a week.

#### How to Log in

- 1. Go to the BSP website: www.bsp.com.pg
- 2. Click on the Login tab
- 3. Enter your Username and Password to login.