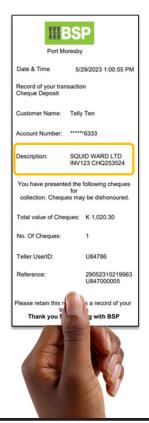

- Add a payment reference in the description field to easily reference your cheque deposit.
- Your payment reference will appear on branch teller receipts, and customer statements for every cheque deposit.

| Payment description examples for cheque deposits |                                                                                                  |  |  |  |  |
|--------------------------------------------------|--------------------------------------------------------------------------------------------------|--|--|--|--|
|                                                  | DESCRIPTION                                                                                      |  |  |  |  |
|                                                  | SQUID WARD LTD INV123 CHQ253524                                                                  |  |  |  |  |
|                                                  |                                                                                                  |  |  |  |  |
|                                                  | <ul><li>Drawers Name</li><li>Company Name</li><li>Invoice Number</li><li>Cheque Number</li></ul> |  |  |  |  |
|                                                  | (Description field is up to 100 characters including spaces only)                                |  |  |  |  |