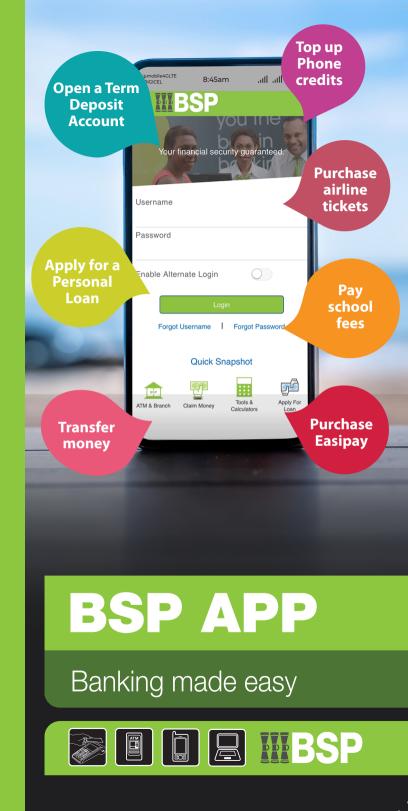

# 24/7 Online Banking Convenience.

Transform your online banking experience with the BSP App; convenient with options to enhance your banking needs.

### What is BSP App?

A smartphone application that offers you online access to your account and enables you to perform transactions anywhere and anytime.

The app features similar functions to that of BSP Internet Banking.

#### **Features**

- Self-register for Internet Banking (New users)
- Open and manage your term deposit
- Apply for a personal loan and track your application
- View your accounts and transactions
- View your loan details and make repayments
- Transfer funds to BSP accounts, other bank accounts within PNG and overseas
- Make utility, airline, school fee and mobile merchant payments
- View and download your statements
- Locate BSP ATMs, branches and agents

## Start using the new BSP PNG App

1. Download the BSP App from Google Playstore or Apple Store and install onto your smartphone<sup>1</sup>.

2. Enter your Username and Password to login and access the service.