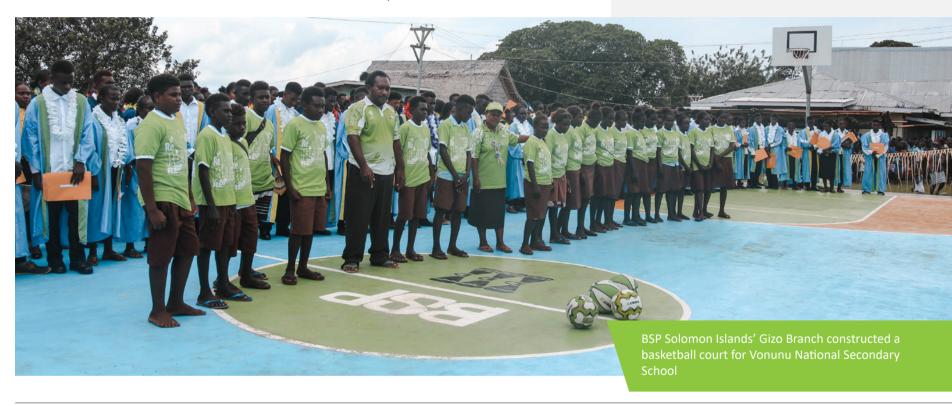

## **Community Projects in the Pacific**

4 Community Projects delivered through our branches in the Pacific.

| SBU                           | Project Recipient                | Project Description                                                   |
|-------------------------------|----------------------------------|-----------------------------------------------------------------------|
| Samoa                         | Vailele Primary School           | Vailele Primary School Library refurbishment                          |
| Tonga                         | Ladies Connect                   | Refurbishment of St Paul's Hall as an SME Centre                      |
| Solomon Island - Munda Branch | Madali Primary School            | Donation of desks to Madali Primary School                            |
| Solomon Island - Gizo Branch  | Vonunu National Secondary School | Construction of basketball court for Vonunu National Secondary School |