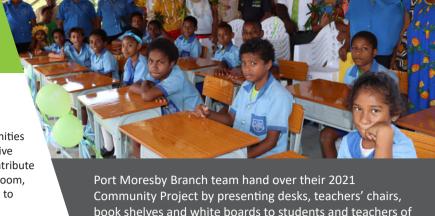

book shelves and white boards to students and teachers of St Therese Primary School in Badili, NCD.

Community Projects in Papua New Guinea since 2009

K13.39m

invested in Community Projects since 2009

K1.56m