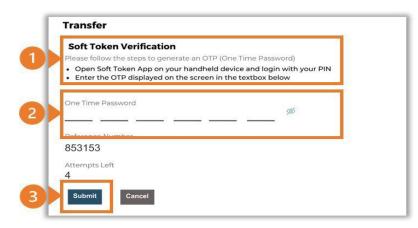

#### Option 2 – Soft Token Verification

Using the **BSP PNG PaySecure App** on your mobile device to generate a One Time Password (OTP).

- 1. Enter the One Time Password (OTP) into the One Time Password field
- 2. Select Submit