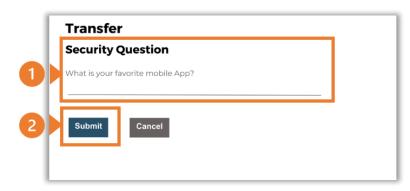

#### **Option 3 – Security Question**

Answering one of five (5) security questions.

1. Answer the question

#### 2. Select Submit

Note: If you answer incorrectly, another question will be displayed. Repeat the above steps.

Once the verification process is complete, the confirmation screen indicates a new payee has been added.