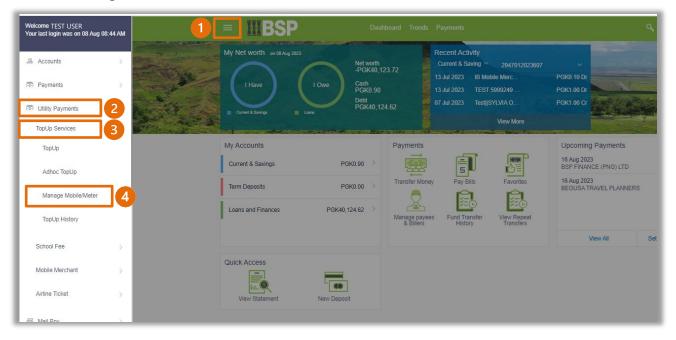

#### Add a new Solar Power Payee

Use the Manage Mobile/Meter function to add a new Solar Power Payee.

- 1. Select the three lines to access the toggle menu
- 2. Select Utility Payments
- 3. Select TopUp Services
- 4. Select Manage Mobile/Meter

You're now on the Manage mobile/meter screen.

Use the following steps to add a new Solar Power payee.

1. Click Add New Topup

| ≡ <u>IIIBSP</u>                                                                                                             |                     | Trends Payments |             |                            | ஷ ⊠ <sup>29</sup> பு <sub>Logout</sub> |
|-----------------------------------------------------------------------------------------------------------------------------|---------------------|-----------------|-------------|----------------------------|----------------------------------------|
| Mobile/Meter List                                                                                                           |                     |                 |             |                            |                                        |
| Top Up Adhoc Top-up                                                                                                         | Manage mobile/meter | Top up History  | Fee Payment | School Fee Payment History | Mobile Merchant Payme >                |
| Search By Mobile/Meter Name                                                                                                 | ٩,                  |                 |             |                            |                                        |
|                                                                                                                             |                     |                 |             | 5                          |                                        |
|                                                                                                                             |                     |                 |             |                            |                                        |
|                                                                                                                             |                     |                 |             | Add New Topup              | ment to someone new?                   |
| Back to Dashboard                                                                                                           |                     |                 |             |                            |                                        |
|                                                                                                                             |                     |                 |             |                            |                                        |
|                                                                                                                             |                     |                 |             |                            |                                        |
| Copyright © 2021, BSP Digital Hub and/or its affiliates. All rights reserved.   Security Information   Terms and Conditions |                     |                 |             |                            |                                        |