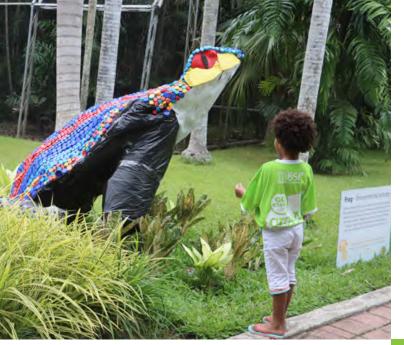

### Rethink your rubbish!

Entry fees apply at the sate,

**ADULTS** ----- K10

**CHILDREN** 

0-2 years ----- **FREE** 

3-12 years (student ID) - - - - - **K5** 

13 - 18 years (student ID) - - - - - **K7** 

Face Painting - - - - - - - - K5

## fun activities to do,

- See creative sculptures made from recycled materials
- Visit the animals and reptiles
- BSP Go Green Colouring Competition
- Jumping Castle
- Inflatable Obstacle Course
- Face painting and more!