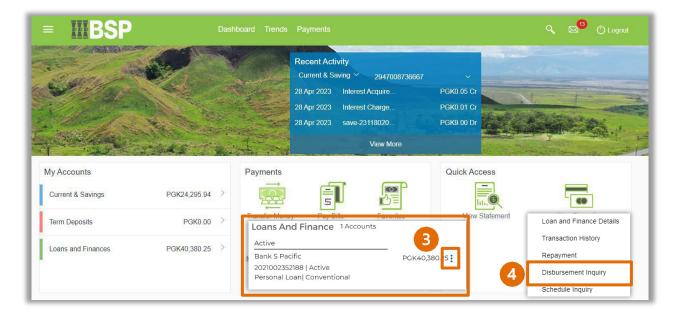

Note: Select Inactive / Closed - to view inactive or closed accounts.

- 3. Click the three-dots to open the menu options
- 4. Select Disbursement Inquiry

The **Disbursement Inquiry** page provides an overview of your loan disbursement.