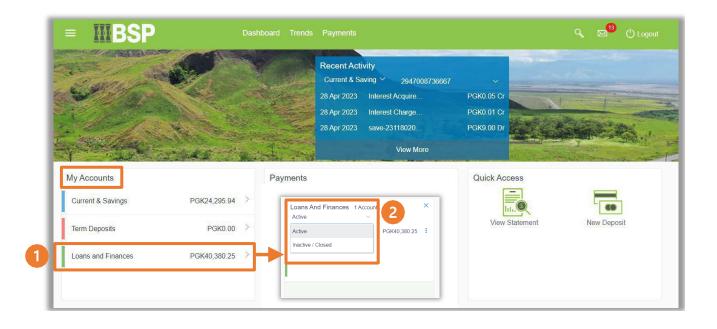

#### View your Loan Disbursement Details

Use the **Disbursement Inquiry** function to view your loan Disbursement Details.

- 1. Select Loans and Finances under My Accounts from your BSP Internet Banking Dashboard
- 2. Select Active from the Loans and Finances drop-down menu, to view your active accounts

Note: Select Inactive / Closed - to view inactive or closed accounts.

- 3. Click the three-dots to open the menu options
- 4. Select Disbursement Inquiry

The **Disbursement Inquiry** page provides an overview of your loan disbursement.