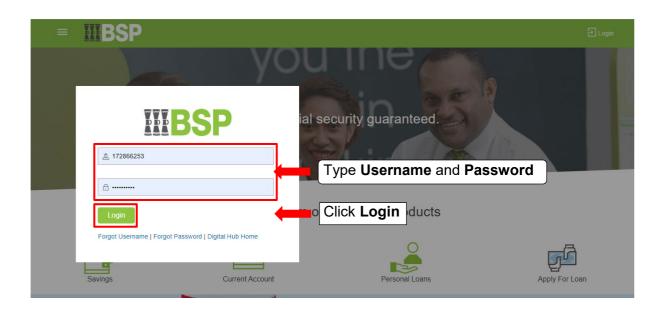

**Quick Reference Guide** 

TRANSFER TO EXISTING PAYEE





## **Funds Transfer to an Existing Payee**

## Quick Reference Guide

#### **Use this Quick Reference Guide to:**

Transfer funds to your existing Payee.







### Transfer to Existing Payee - Quick Reference Guide





#### Additional Support

Please contact the BSP Customer Call Centre:

Phone: (+675) 3201212 or 7030 1212 Email: customerfeedback@bsp.com.pg

# **Copyright Information**

All rights reserved world-wide under international copyright agreements. No part of this document can be reproduced, stored in a retrieval system, or transmitted in any form or by any means, electronic, mechanical, photocopying, recording, or otherwise without the prior written permission of Bank South Pacific Group.