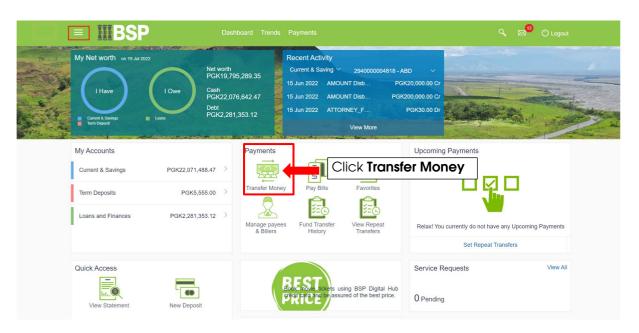

**Quick Reference Guide** 

TRANSFER TO EXISTING PAYEE





## **Funds Transfer to an Existing Payee**

## Quick Reference Guide

#### **Use this Quick Reference Guide to:**

Transfer funds to your existing Payee.







### Transfer to Existing Payee - Quick Reference Guide





#### Additional Support

Please contact the BSP Customer Call Centre:

Phone: (+675) 3201212 or 7030 1212 Email: customerfeedback@bsp.com.pg

# **Copyright Information**

All rights reserved world-wide under international copyright agreements. No part of this document can be reproduced, stored in a retrieval system, or transmitted in any form or by any means, electronic, mechanical, photocopying, recording, or otherwise without the prior written permission of Bank South Pacific Group.