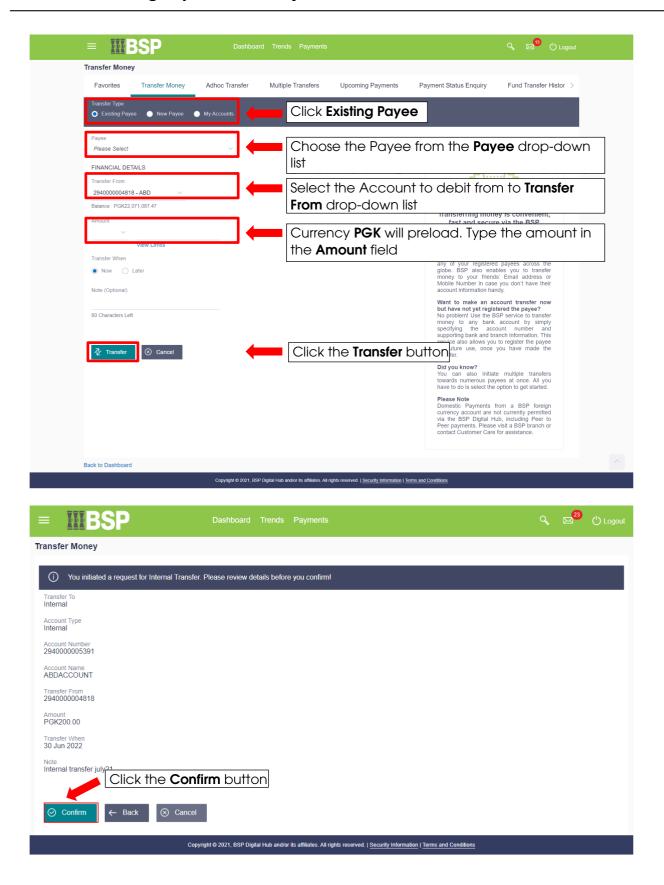

**Quick Reference Guide** 

TRANSFER TO EXISTING PAYEE





## **Funds Transfer to an Existing Payee**

## Quick Reference Guide

#### **Use this Quick Reference Guide to:**

Transfer funds to your existing Payee.







### Transfer to Existing Payee - Quick Reference Guide





#### Additional Support

Please contact the BSP Customer Call Centre:

Phone: (+675) 3201212 or 7030 1212 Email: customerfeedback@bsp.com.pg

# **Copyright Information**

All rights reserved world-wide under international copyright agreements. No part of this document can be reproduced, stored in a retrieval system, or transmitted in any form or by any means, electronic, mechanical, photocopying, recording, or otherwise without the prior written permission of Bank South Pacific Group.