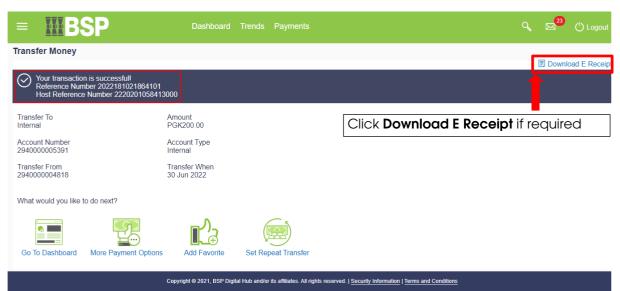

**Quick Reference Guide** 

TRANSFER TO EXISTING PAYEE





## **Funds Transfer to an Existing Payee**

## Quick Reference Guide

#### **Use this Quick Reference Guide to:**

Transfer funds to your existing Payee.







### Transfer to Existing Payee - Quick Reference Guide





#### Additional Support

Please contact the BSP Customer Call Centre:

Phone: (+675) 3201212 or 7030 1212 Email: customerfeedback@bsp.com.pg

# **Copyright Information**

All rights reserved world-wide under international copyright agreements. No part of this document can be reproduced, stored in a retrieval system, or transmitted in any form or by any means, electronic, mechanical, photocopying, recording, or otherwise without the prior written permission of Bank South Pacific Group.