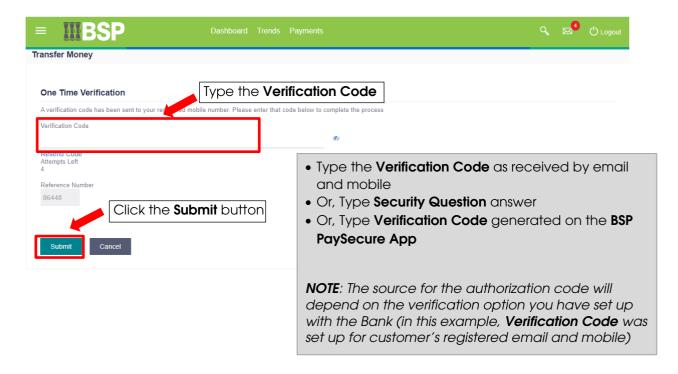

**Quick Reference Guide** 

TRANSFER TO EXISTING PAYEE





## **Funds Transfer to an Existing Payee**

## Quick Reference Guide

#### **Use this Quick Reference Guide to:**

Transfer funds to your existing Payee.







### Transfer to Existing Payee - Quick Reference Guide





#### Additional Support

Please contact the BSP Customer Call Centre:

Phone: (+675) 3201212 or 7030 1212 Email: customerfeedback@bsp.com.pg

# **Copyright Information**

All rights reserved world-wide under international copyright agreements. No part of this document can be reproduced, stored in a retrieval system, or transmitted in any form or by any means, electronic, mechanical, photocopying, recording, or otherwise without the prior written permission of Bank South Pacific Group.